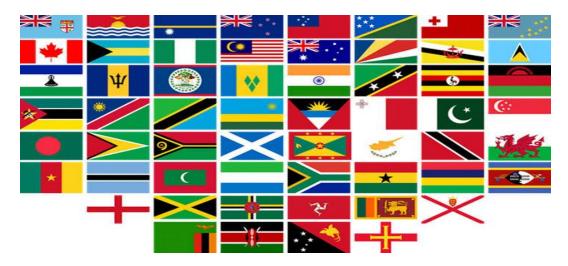

- 2. कॉमनवेल्थ गेम्स में शुरुआत में कुल 11 देशों ने भाग लिया था और अब 72 देश इस खेल में भाग लेते हैं, जिनमें नीचे दिए गए देश शामिल हैं। किन्हीं 10—15 देशों को विश्व मानचित्र पर दर्शांकर उनके नाम भी लिखें—:
  - 1. एंगुइला

- 2. अंतिगुया और बार्बूडा
- 3. ऑस्ट्रेलिया

4. बहामा

5. बांग्लादेश

6. बारबाडोस

7. बेलीज

८. बरमूडा

9. बोत्सवाना

- 10. ब्रिटिश वर्जिन आईलैन्ड्स
- 11. ब्रुनेई

12. कैमरून

13. कनाडा

- 14. केमन द्वीपसमूह
- 15. कुक द्वीपसमूह

16. साइप्रस

17. डोमिनिका

23. जिब्राल्टर

18. इंगलैंड

19. इस्वातिनि

- 20. फॉकलैंड आइलैंड
- फिजी
   प्रेनेडा

22. घाना

26. गुयाना

२७. भारत

25. ग्वेर्नसे28. मैन द्वीप

30. जर्सी

31 केन्या

32. किरिबाती

33. लिसोटो

34. मलावी

35. मलेशिया

36. मालदीव

37. माल्टा

38. मॉरीशस

39. मोंटेसेराट

- 40. मोजाम्बिक
- 41. नामिबिया

42. नाउरू

43. न्यूजीलैंड

44. नाइजीरिया

45. नियू

- 46. नॉरफॉक द्वीप
- 47. उत्तरी आयरलैंड
- 48. पाकिस्तान

- 49. पापुआ न्यू गिनी
- ५०. रवांडा

51. समोआ

52. स्कॉटलैंड

53. सेशल्स

54. सेरा लिओन

55. सिंगापुर

- 56. सोलोमन इस्लैंडस
- 57. दक्षिण अफ्रीका

58. श्रीलंका

59. सेंट हेलेना

60. सेंट किट्स एंड नेविस

|      | \·    |    | $\overline{}$ |
|------|-------|----|---------------|
| 61.  | संट   | ला | सया           |
| O 1. | \ I \ | `  | VI -11        |

62. सेंट विंसेंट और ग्रेनेडाइंस

63. तंजानिया

64. गाम्बिया

65. टोंगा

66. त्रिनिदाद और टोबैगो

67. तुर्क और कैकोस द्वीप समूह68. तुवालू

69. युगांडा

- 70. वानुअतु (टंदनंजन)
- 71. वेल्स

72. जाम्बिया

- 3. पढ़िए, समझिए और नए शब्दों का निर्माण करें-

शून्य .....

ख) स् + थ = स्थ

स्थान .....

ग) च् + च = च्च

बच्चा .....

ग) क् + क = क्क