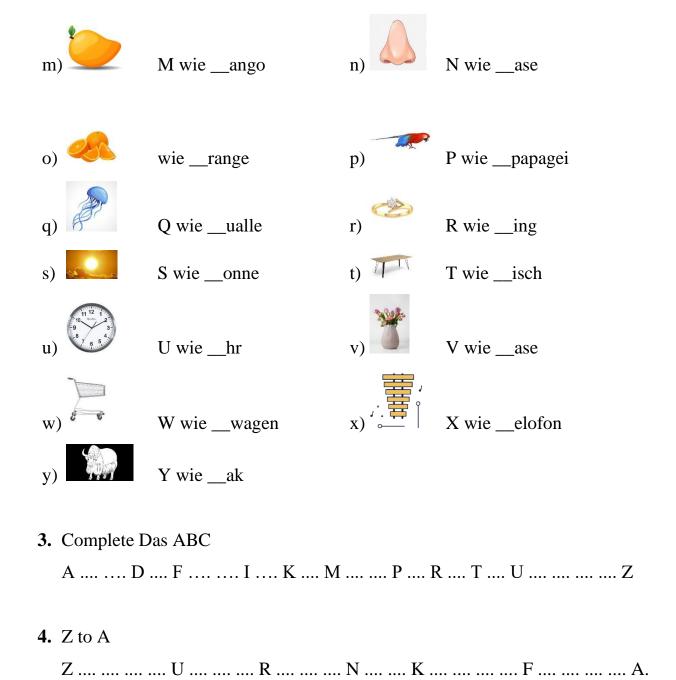

#### **GERMAN**

- Draw/paste the flag of Germany and its 9 neighbouring countries on the Chart Paper.
   (Dänemark; Polen; Tschechien; Österreich; Schweiz; Frankreich; Luxemburg; Belgien; Niederlande)
- **2.** Complete the given word.