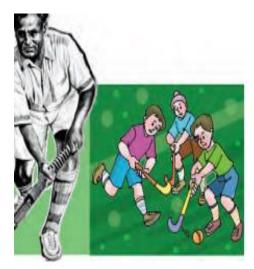

#### Read the passage carefully and then answer the questions given below:

1. Read the passage and answer the questions that follow:

Dhyan Chand is famous as the 'Hockey Wizard' all over the world. Today's sports fans know little about this genius who left an indelible mark on the game. Decades back, Dhyan Chand was one of world's top sportsmen – in league with the great Don Bradman, Jesse Owens and Babe Ruth. Major Dhyan Chand Singh was an Indian hockey player. He was part of the gold winning Indian team in three Olympic Games. He was awarded Padma Bhushan, India's third highest civilian honour in 1956. He got the title "Chand" or "Moon" from his first coach Punkaj Gupta, who seeing his exceptional skills, had predicted that one day he would shine like a moon. Dhyan Chand was born on August 29, 1905. His father Sameshwar Dutt Singh was an Indian Army Subedar, who played hockey in the army. He joined the Indian Army at the tender age of sixteen as a Sepoy of the Punjab Regiment. Subedar - Major Bhole Tiwari of the Brahmin Regiment noticed his dribbling skills. Tiwari himself was a good hockey player. He recognised the talent in Dhyan and became his mentor. Tiwari laid the foundations of his game. Dhyan with his hard work and talent became a wizard of hockey. His great control on the ball in the field left the spectators awestruck. Once in Tokyo, the officials broke his hockey stick to search for a magnet inside it. They thought that there was a magnet in his hockey and so the ball stuck to it. He said good bye to International Hockey in 1948.

#### **Complete the following sentences:**

| a) | Dhyan Chand was famous all over the world as  |
|----|-----------------------------------------------|
| b) | Dhyan's father was in the army.               |
| c) | The title "Chand" was given to him by because |
| d) | His mentor was and he laid                    |
| e) | Tokyo officials broke his stick to            |
| f) | said goodbye to International Hockey in .     |

2. Find proper nouns and common nouns from the passage.

## 3. Change the following sentences into negative sentences:

- i) Dhyan Chand was one of world's top sportsmen.
- ii) Dhyan with his hard work and talent became a wizard of hockey.

## 4. Write the antonym of:

- i) Famous
- ii) First
- iii) Inside

5. Make a working model of types of noun. Refer to the given sample below.