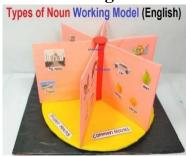

## 4. Write the antonym of:

- i) Famous
- ii) First
- iii) Inside

5. Make a working model of types of noun. Refer to the given sample below.