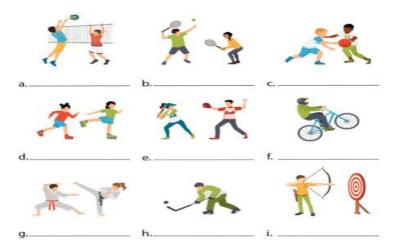

are often referred to as the Friendly Games which was started as a multi-sport event among the Commonwealth Countries. Participants from various Commonwealth Countries participate in various sporting events since 1930 and promote



the sportsmen's spirit. In the commonwealth games 2022, more than 4600 sports people have participated from 72 nations across the globe. Make a chart and enlist the five countries with their capital and main cuisine.

| Name of country | Capital | Cuisine |
|-----------------|---------|---------|
|                 |         |         |
|                 |         |         |
|                 |         |         |
|                 |         |         |
|                 |         |         |

### 2. Identify the names of sports played in Commonwealth games:



## 3. Define the following.

- a) Joint family
- b) nuclear family
- c) small family
- d) big family
- e) single parent family

## 4. Enlist five moral values which you carry from your family members.

- **5. Activity:** Siblings usually share only 50 percent of the similarity passed down from their parents. Second, even if siblings attend the same school, they may hang out in different crowds, which in turn influences their personality.
  - a) Observe and find out 5 differences between you and your siblings.
  - b) Observe and find out 5 similarities between you and your siblings.

#### **COMPUTER**

1. On a colourful chart paper, make a hardware device using any one letter from your or any one of your family member name.

For example :- Mayank - Monitor / Mouse / Keyboard

2. Using 2 d